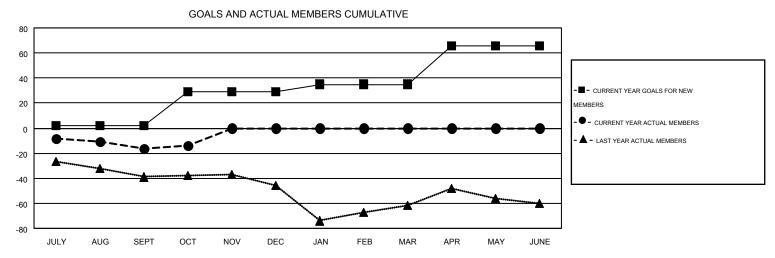

## MONTHLY MEMBERSHIP PROGRESS REPORT

Multiple District 39

Results as of: 10/31/2016

**LOCATION: IDAHO** 

GMT CA 1 Clubs Members RESULTS FOR 2016-2017 RESULTS FOR 2016-2017 NEW CLUB NEW CLUBS DROPPED NET NEW MEMBER CHARTER AND DROPPED NET QUARTER QUARTER GOAL CLUBS GAIN/LOSS GOAL NEW **MEMBERS** GAIN/LOSS MEMBERS ADDED 0 0 2 26 42 -16 JULY/AUG/SEPT JULY/AUG/SEPT 0 0 27 0 13 11 2 OCT/NOV/DEC OCT/NOV/DEC 0 0 0 0 6 0 0 0 JAN/FEB/MAR JAN/FEB/MAR 1 0 0 0 31 0 0 0 APR/MAY/JUNE APR/MAY/JUNE